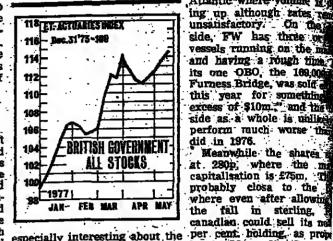

"t alls, shirtey winning, car "cation Secretary, said last "t i that the Tameside poll "d not affect her demand "r the new Education Act for rates. The FT interest īn council and seven other local Government . Securities Index orities to submit plans for gained 0.85 to 71.19." g comprehensive by next • EQUITIES shed some of their early gnins. The FT 30-Share Index closed at 468.2, up 1.5.

NEWS SUMMARY

BUSINESS

New rise

in gilts;

equities

• GIL/TS advanced, encourage

by hnpes for a further decline

FT. GOVERNMENT

SECURITIES.

INDEX

58 Dec Jan Feb Mar Apr-May

up 1.5

4 1976 1977

62

BBC will seek a High Court relion to day to restrain the ciation of Broadcasting at 61.7. Dollar's trade-up Final coverage on Satur-The union has threatened withdraw its comerciantion of Broadcasting at 61.7. Dollar's trade-up final coverage on Satur-the union has threatened BCOLD Spiched upshowing at 61.7.